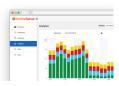

# THE SOFTWARE & HARDWARE PACKAGE TO HELP YOUR BUSINESS SAVE MONEY

Energy Monitoring Devices sense energy | collect data

SimbleSense App budget & track costs | save money

SimbleSense Platform control consumption | automate events