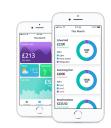

# THE SOFTWARE & HARDWARE PACKAGE TO HELP YOUR BUSINESS SAVE MONEY

Energy Monitoring Devices sense energy | collect data

SimbleSense App budget & track costs | save money

SimbleSense Platform control consumption | automate events